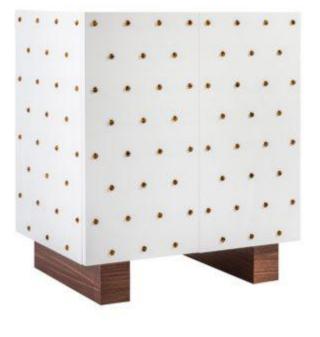

## THE "TROUSDALE" CABINET

Please call showroom for pricing. A chic cabinet in white lacquer studded with tiger's eye cabochons and with walnut stained feet. The cabinet also features touch latch hardware and a single drawer inside. This piece can be customized in the color of your choice in a selection of gem stones. Please contact the showroom for additional information.

Price listed is as shown. This cabinet can be customized to your requirements which may affect the price.  Dimensions 28.5" H x 24" W x 17" D Height: 28.25 Width: 24 Depth: 17

## Materials

Lacquered Wood and Tiger's Eye Cabochons