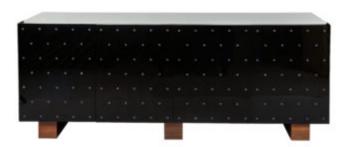

## THE "TROUSDALE" CREDENZA

Please call showroom for pricing.

A chic four-door credenza in black lacquer, studded with lapis cabochons, resting on three walnut runners. The cabinet also features touch latch hardware and two drawers within. This design can be fully customized including size, color, & Dease contact the showroom for additional information. The cabinet pictured is available directly off the floor.

**Dimensions** 32 in. H x 84

in. W x 24 in. D

Height: 32"

Width: 84" Depth: 24" Materials

Lacquer, Lapis, Brass, Walnut