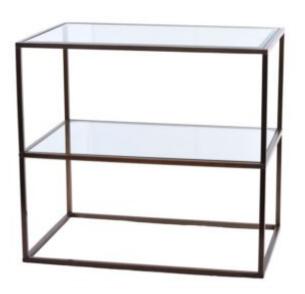

## THE "TOWNHOUSE" SIDE TABLE IN PATINATED BRONZE FINISH

Please call showroom for pricing.

An elegantly understated side table in a patinated bronze finish with a 3/8" thick glass top and shelf. The top shelf has a 1/2" bevel detail at the edges and the shelf is a polished straight edge. This table is a custom order item and can be produced in a number of finishes or varying sizes. We also offer the table standard in a silver nitrate finish.

**Dimensions** 22"H x 24"W

x 16"D Height: 22" Width: 24"

Depth: 16"

Materials
Solid Brass

Construction/Bronze

Patina/Glass