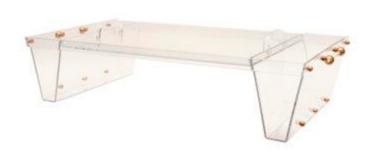

## THE "MAPLETON" LUCITE BREAKFAST TRAY

Please call showroom for pricing.

An elegant Lucite breakfast tray that was modeled after a Billy Haines original. The "Mapleton" is designed with slots for newspapers or magazines on either side of a Lucite handled lift-out tray that can be customized with a monogram for an additional \$150. The sides have brasscapped Lucite handles, brass accents and a monofilament detail.

**Dimensions** 8.25"H x

27.5"W x 15"D Height: 8.25"

Width: 27.5" Depth: 15" Materials

Lucite/Brass Hardware/Monofilament