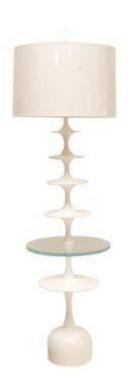

## THE "DIEGO" LAMP TABLE

Please call showroom for pricing.

The most recent addition to the "Diego" family, this beautiful lamp table takes our standard "Diego" floor lamp and with the addition of a 20" diameter 3/4" thick "Opti-White" glass round, works as a side table. The lamp is turned in solid maple and finished in polished white lacquer, with a custom enameled white paper shade. The shape of this lamp was inspired by the work of Diego Giacometti. This lamp is a custom order item and can be done in a variety of colors and finishes. Please call for pricing on custom finishes.

Dimensions 78"H x 24"dia Height: 78" Diameter: 24" Materials Lacquered Maple/Opti-White Glass/Enameled Paper Shade