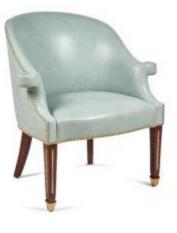

## HAMILTON CHAIR BY DRAGONETTE PRIVATE LABEL

Please call showroom for pricing. The Hamilton chair, an over-scaled, rather traditional chair all dressed-up and ready to go with legs inlaid with brass, and finished with a sabot. This item is fully customizable. As chairs are made to order, when produced to specifications they cannot be returned. Chair shown in leather, fabrics also viable, metal finishes can also be specified as well as wood finishes. Dimensions Height: 36.5" Width: 34" Depth: 28" Materials Inlay Brass, Polished Wood, Leather