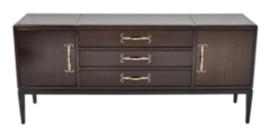

## WALNUT, BRASS, AND BLACK GLASS SERVER BY TOMMI PARZINGER

\$14,500 This 1960s original Tommi Parzinger server is in wonderful condition. The walnut is richly stained, yet allows the grain to be visible. The base and legs are black lacquered. The cabinet features two doors and 3 drawers, all with Parzinger's signature brass hardware. The left side includes storage for silverware, the right is shelving. Three panels of black glass are set in the top of the piece adding an additional design element to the cabinet. Elevate you dining room with this original midcentury piece.

1960-1969 **Dimensions** Height: 32"

Width: 72" Depth: 18" Materials Walnut, Glass, Brass