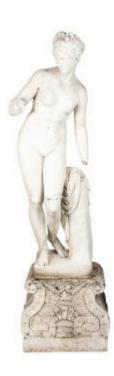

## TURN OF THE CENTURY CAST VENUS AFTER BERTEL THORVALDSEN

\$5,500 This turn of the century marble composite cast version of Venus after Bertel Thorvaldsen is in a wonderful state of decay. Over time she has lost both hands and acquired a wonderful patina. Standing 64" tall she is being sold with an accompanying pedestal 24" W x 16" D x 20.5" tall. There are several cracks including above her left knee but seems to be stable as she has been moved several times since she has been in our possession. All details are fine, and her state of incompleteness add to her charm. Wonderful every way you look at it.

1900's **Dimensions** Materials
H 64 in. x W Cast
20 in. x D 16 Composition
in.