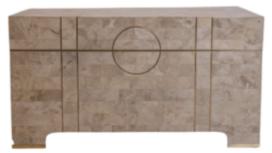

## TESSELLATED STONE VENEERED TRUNK

\$1,450 This is a wonderfully simple yet beautiful tessellated stone veneered trunk. The manufacturing tag is still on the underside of the trunk and reads "Alexvale Furniture, Inc/ Philippines// item number///date. The featured stone specimens have been placed closely together and their sizes range from about 1" x 3" to 2"x 5" of different sizes. Different shades of beige dominate the color scheme while subtle hints of grey, yellow , and orange can be seen throughout the piece. Fine brass inlays run vertically on the top and front of the trunk. A brass inlaid circle is featured on the top and the front of the trunk. Brass fittings have been used on the base of the legs. We have a console listed by the same manufacturer in a similar fashion, see picture #10. Whether used alone or with the matching console, this piece will will shine in its new environment!