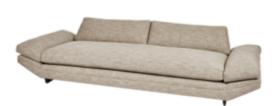

## SOFA DESIGNED BY JOHN KEAL FOR BROWN SALTMAN

\$5,200 This is a wonderful example of a mid century modern sofa. Designed by John Keal for Brown Saltman, the sofa is upholstered in a heathered beige linen blend fabric and sits on two espresso finished wood vertical runners. The sides of the sofa are stationary, at an angle, and tilt upwards at about 30 degrees giving it a unique design element. Two cushions rest on the back of the sofa and two cushions rest on the sides. All cushions can be removed and the sofa works as an extra place to spend the night; it is the size of a single bed. Extremely comfortable, this sofa would be a wonderful addition to any style interior.

1960 **Dimensions** Height: 20" Width: 102"

Depth: 38" **Location** Seat Height: 15"

Materials

Wood, Fabric