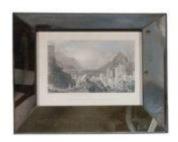

## SET OF FOUR HAND-COLORED ENGRAVINGS IN ANTIQUE MIRROR FRAMES

\$1200 A lovely set of four hand-colored mid-19th century steel engravings by W.H. Bartlett in custom antique mirror frames. Tags on the back state that they were "Framed and Styled for Zipperman Furniture Co." W.H. Bartlett was an illustrator who trained as an architect and is noteworthy among his peers for having travelled to all of the places he drew rather than relying on sketches by others.