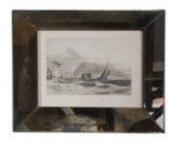

## SET OF FOUR HAND-COLORED ENGRAVINGS IN ANTIQUE MIRROR FRAMES

\$1200 A lovely set of four hand-colored mid-19th century steel engravings by W.H. Bartlett in custom antique mirror frames. Tags on the back state that they were "Framed and Styled for Zipperman Furniture Co." W.H. Bartlett was an illustrator who trained as an architect and is noteworthy among his peers for having travelled to all of the places he drew rather than relying on sketches by others.