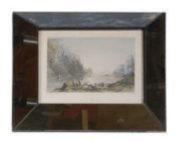

## SET OF FOUR HAND-COLORED ENGRAVINGS IN ANTIQUE MIRROR FRAMES

\$1200 A lovely set of four hand-colored mid-19th century steel engravings by W.H. Bartlett in custom antique mirror frames. Tags on the back state that they were "Framed and Styled for Zipperman Furniture Co." W.H. Bartlett was an illustrator who trained as an architect and is noteworthy among his peers for having travelled to all of the places he drew rather than relying on sketches by others.