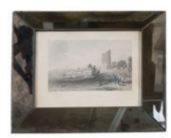

## SET OF FOUR HAND-COLORED ENGRAVINGS IN ANTIQUE MIRROR FRAMES

\$1200 A lovely set of four hand-colored mid-19th century steel engravings by W.H. Bartlett in custom antique mirror frames. Tags on the back state that they were "Framed and Styled for Zipperman Furniture Co." W.H. Bartlett was an illustrator who trained as an architect and is noteworthy among his peers for having travelled to all of the places he drew rather than relying on sketches by others.