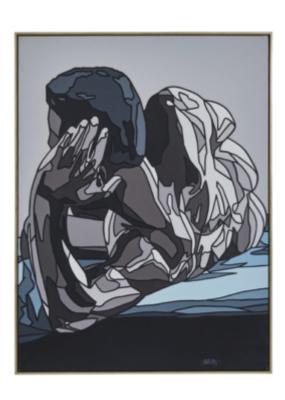

## "PORTRAIT ALLONGE" ABSTRACT ACRYLIC ON CANVAS, CHRISTIAN BESSIERE

\$4,800 This is a very distinct painting of a lounging man entitled, "Portrait Allonge", by Christian Bessiere. The primary colors are blue, white, grey and black. The man is lounging with his head rested on his hand. The technique Bessiere used resonates with an abstractly geometric design, using undefined shapes to build his subject. This striking piece would bring a contemporary feel to an interior.

Born in 1954, Christian Bessiere's work was included in Foundation Cartier's Exhibition Vraiment faux in 1988. His was was viewed along side his contemporaries Max Bill, and Tom Wesselmann.

1990

Dimensions