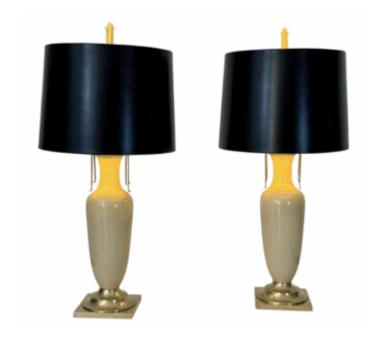

## PAIR OF CREAM CERAMIC URN LAMPS WITH BRASS FITTINGS BY CHAPMAN, 1985

\$4,500 A pair of elegant and timeless urn-shaped table lamps by Chapman, dated 1985. These lamps feature distinct sculptural ceramic bodies in a warm cream glaze, accented by refined solid brass detailing at the base and neck. The classic silhouette is complemented by sleek Lizard Embossed black drum shades and twin pull chains, providing both visual balance and functional charm. A hallmark of Chapman's highquality craftsmanship, this pair exemplifies the brand's ability to blend traditional forms with modern sophistication. Ideal for elevating a console, bedside table, or entryway credenza, they bring a sense of architectural structure and rich materiality to any space. Signed and dated by Chapman, these lamps are both collectible and practical—perfect for interiors that value design pedigree and enduring style.

## 1985 Dimensions

Height: 37"H Diameter: 17"Diameter Materials Glazed Ceramic, Brass