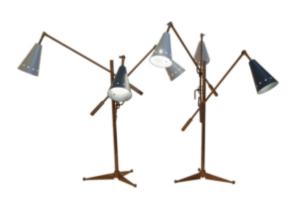

## PAIR OF BRASS AND ENAMEL "TRIENNALE" TABLE LAMPS

\$14,000 These 2 brass and enamel Triennale style table lamps are in exceptional shape. Circa, 1950's, this sculptural style lighting epitomized mid century decor. Much more readily available as floor lamps, these triennale table lamps are a rare treasure! Made of brass and enamel, the shades are a simple but striking cream, grey and navy. The bases are brass and the shade arms can be adjusted to a desired height. One of the navy shades has a minor scratch (see picture #7). This is an amazing opportunity to own an original and iconic piece of mid century design, that is often difficult to find. Their simplistic nature and wonderful craftsmanship would easily compliment any stylish interior.

1950s **Dimensions** 

Height: 33.5"H

Materials

Brass.

Enamel

Width: 32"W Depth: 23"D