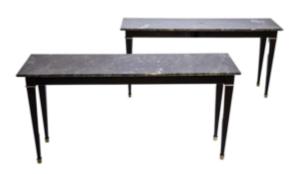

## PAIR OF BLACK LACQUERED NEO CLASSIC STYLE CONSOLES WITH LABRADORITE TOPS

\$19,000 This pair of neo classic style consoles feature a gorgeous slab of labradorite stone on each top. Known for its iridescent properties, the labradorite slabs on these consoles contain stunning areas of iridescent blues, greens and yellows that accentuate with natural or unnatural light. The neo classical styled bases are lacquered black with polished brass fittings and sabots. It is rare to fine Labradorite slabs making these truly unique The color properties of this unique stone would be stunning in any area of light in your home.

1970s **Dimensions** 

Height: 17.5" Width: 61.25"

Depth: 17.5"

Materials

Brass, Labradorite, Wood