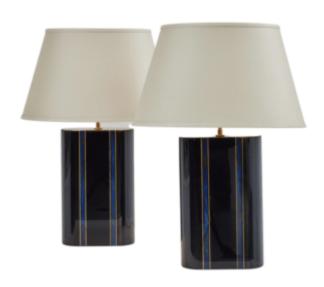

## PAIR OF BLACK LACQUER LAMPS WITH FAUX LAPIS INLAYS BY KARL SPRINGER

\$7,500 A beautiful pair of lamps a classic Karl Springer design. the lacquer bodies are in very fine condition and the faux details of lapis and gold is a wonderful detail. The shades are original to the lamps and are in great condition finished in a cream satin fabric with a golden interior. The fittings are all original and of the finest quality. These lamps were originally purchased in 1983 for a home in Honolulu, Hawaii and were well taken care of. A real asset to any style interior today.

1980-1989 **Dimensions** Materials
Height: 30.5" Brass,
Width: 21" Lacquer,
Depth: 14" Faux Lapis

4" Faux Lapis, Satin Shade