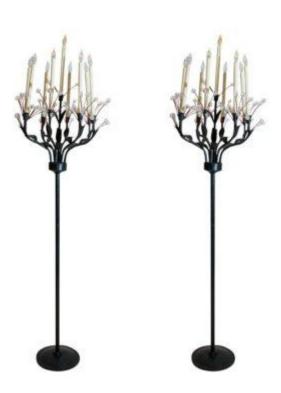

## PAIR OF "MAGIC FOREST" TORCHERES BY TONY DUQUETTE

\$17500 Unique, original pair of "Magic Forest" torcheres designed by Tony Duquette. The metal torcheres- recalling leafy trees-hold individual, wired candle bulb sockets in ivory covers and red painted metal sprouts capped in crystal balls. Provenance available upon request.

The torcheres have been recently rewired and restored. Duquette first designed these "trees" for use in the fashion show finale to the MGM musical LOVELY TO LOOK AT in 1952.

1950's **Dimensions** Height: 78"