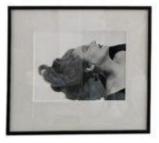

## ORIGINAL PHOTOGRAPHS OF TALLULAH BANKHEAD BY PHILIPPE HALSMAN

\$2500 each

Stunning collection of original master print photographs of the legendary actress Tallulah Bankhead (1902-1968) by the legendary photographer Philippe Halsman (1906-1979).

Taken from a signed portfolio the photographer gave Bankhead, each photograph has been custom framed and matted. Each photograph has the photographer's stamp on the back.

These iconic portraits of Tallulah Bankhead were taken from a sitting she had in Halsman's New York studio in the early 1950's. She is decked out in full Bankhead regalia: cigarette, glass of scotch, and the famous dress Edith Head copied for Bette Davis to wear in ALL ABOUT EVE.

We have 8 photographs available. Only four are shown in this listing. (Please note that the photograph on the bottom right has been SOLD). The photographs are \$2,500.00 EACH, \$10,000.00 for a group of four. Please contact us for a detailed condition report and if you'd like to see the other images available.