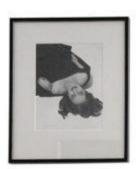

## ORIGINAL PHOTOGRAPHS OF TALLULAH BANKHEAD BY PHILIPPE HALSMAN

\$2500 each

Stunning collection of original master print photographs of the legendary actress Tallulah Bankhead (1902-1968) by the legendary photographer Philippe Halsman (1906-1979).

Taken from a signed portfolio the photographer gave Bankhead, each photograph has been custom framed and matted. Each photograph has the photographer's stamp on the back.

These iconic portraits of Tallulah Bankhead were taken from a sitting she had in Halsman's New York studio in the early 1950's. She is decked out in full Bankhead regalia: cigarette, glass of scotch, and the famous dress Edith Head copied for Bette Davis to wear in ALL ABOUT EVE.

We have 8 photographs available. Only four are shown in this listing. (Please note that the photograph on the bottom right has been SOLD). The photographs are \$2,500.00 EACH, \$10,000.00 for a group of four. Please contact us for a detailed condition report and if you'd like to see the other images available.