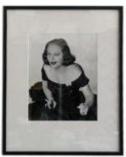

## ORIGINAL PHOTOGRAPHS OF TALLULAH BANKHEAD BY PHILIPPE HALSMAN

\$2500 each

Stunning collection of original master print photographs of the legendary actress Tallulah Bankhead (1902-1968) by the legendary photographer Philippe Halsman (1906-1979).

Taken from a signed portfolio the photographer gave Bankhead, each photograph has been custom framed and matted. Each photograph has the photographer's stamp on the back.

These iconic portraits of Tallulah Bankhead were taken from a sitting she had in Halsman's New York studio in the early 1950's. She is decked out in full Bankhead regalia: cigarette, glass of scotch, and the famous dress Edith Head copied for Bette Davis to wear in ALL ABOUT EVE.

We have 8 photographs available. Only four are shown in this listing. (Please note that the photograph on the bottom right has been SOLD). The photographs are \$2,500.00 EACH, \$10,000.00 for a group of four. Please contact us for a detailed condition report and if you'd like to see the other images available.