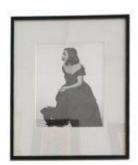

## ORIGINAL PHOTOGRAPHS OF TALLULAH BANKHEAD BY PHILIPPE HALSMAN

\$2500 each

Stunning collection of original master print photographs of the legendary actress Tallulah Bankhead (1902-1968) by the legendary photographer Philippe Halsman (1906-1979).

Taken from a signed portfolio the photographer gave Bankhead, each photograph has been custom framed and matted. Each photograph has the photographer's stamp on the back.

These iconic portraits of Tallulah Bankhead were taken from a sitting she had in Halsman's New York studio in the early 1950's. She is decked out in full Bankhead regalia: cigarette, glass of scotch, and the famous dress Edith Head copied for Bette Davis to wear in ALL ABOUT EVE.

We have 8 photographs available. Only four are shown in this listing. (Please note that the photograph on the bottom right has been SOLD). The photographs are \$2,500.00 EACH, \$10,000.00 for a group of four. Please contact us for a detailed condition report and if you'd like to see the other images available.