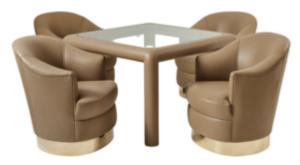

## MARK II GAME TABLE IN LEATHER WITH 4 CHAIRS BY KARL SPRINGER

\$30,000 This is an original Mark II Game table by Karl Springer. It is covered in the original brownish taupe leather with an inset glass top. The four chairs are in the original matching leather with polished brass bases and casters. Chairs measure 25.5"L x 20.5"D x 31.5"H, seat height is 17.5. Perfect as it was intended as a game table or as a unique dining area, this piece would add an element of elegance in any interior. This table and chairs came out of a home in Honolulu, Hawaii that contained numerous original and unique Karl Springer items. It was originally bought in 1983 from the Karl Springer Los Angeles Showroom for the home in Honolulu. We have copies of these receipts and will provide them with the purchase.