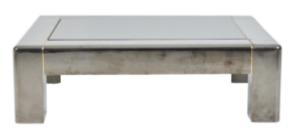

## GUN METAL AND BRASS COFFEE TABLE WITH GLASS TOP, KARL SPRINGER

\$10,500 This is a striking 1970s Karl Springer coffee table. The size works well in a large or intimate space. The dark smoky glass is inset, surrounded by a .25" brass border. The border extends over the top of the table and down the sides of each leg. The base is finished in a striking gun metal finish often used by Springer; the craftsmanship is unmistakable. This sophisticated coffee table could work well in any interior.

1970s **Dimensions** Materials
Height: 16"H Brass, Metal,
Width: 54"W Smoked
Depth: 40"D Glass