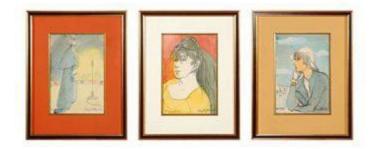

## CUSTOM FRAMED PAINTINGS BY ANGNA ENTERS

\$1250 20th Series of paintings by little know artist, Angna Enters. Dimensions Product Enters was a novelist, playwright, dancer, Century Height: 15.5" Type: Width: 11.5" choreographer, mime, and artist. Quite famous in her Paintings day, she has all but been forgotten now. These paintings Lead Time: have been custom framed and are mixed media including Available gauche, watercolor, crayon, and graphite. Price is for Now each work. The first and second of the 3 images has been SOLD.