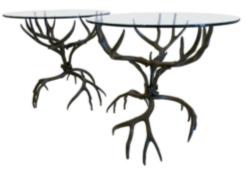

## CAST ALUMINUM "ANTLER" TABLE BASE, ARTHUR COURT

\$3,200 We have 2 cast aluminum and patinated brass finished "Antler" table bases by Arthur Court. These unique and eye catching bases are aluminum, with a bronze finish, carved in the shape of buck antlers. The bases are 24" diameter and the 1/2" thick glass table tops are 30" diameter. These are spectacular bases to show off! One table could serve as a small dining table, or both bases could support a large piece of glass for a larger dining area for an even greater statement! The glass on the tables can be shipped with the bases but the possible uses are endless. Bases would support up to a 60" round glass or as stated an oval or rectangle glass using both bases together. 1970s **Dimensions** Height: 29"H Diameter: 30"Diameter Materials Aluminum, Glass