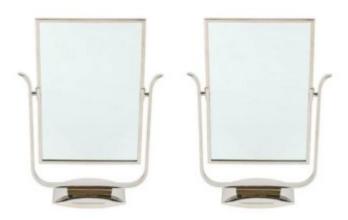

## BEAUTIFUL ART DECO TABLE TOP MIRROR IN CHROME AND POLISHED BRASS

\$1,850 Beautiful Art Deco tabletop mirror. Recently restored with polished brass accent and fresh chrome plating.

Excellent condition.

We have only 1 mirror available. The mirror is beveled.

The mirror has been recently chrome plated. The brass accent has been recently polished. There is some patina to the mirror, which in our opinion only adds to the look of the piece.

Early 20th Century

Dimensions Height: 22.5" Width: 16.5" Depth: 6" Materials Brass, Chrome, Metal-plated, Mirror