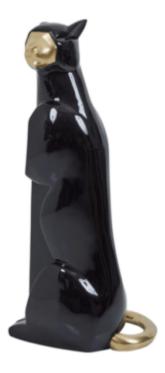

## ART DECO STYLE BLACK PANTHER WITH BRASS DETAILS

\$2,800 This is a sleek art deco styled black panther with brass details. The panther is in a seated position with its face turned to the left. Cast in fiberglass and lacquered black, this sculpture will definitely draw attention. The skill of the sculptor is apparent in the both the realistic quality teamed with the Art Deco style. He looks as if he has walked in from a Deco period interior. The panther's muzzle and tail are polished brass. The size of this sculpture is perfect for an entry way or paired with a great desk. 1980s **Dimensions** Height: 39" Width: 18" Depth: 15" Materials Fiberglass, Brass