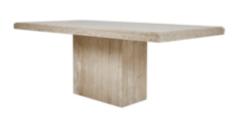

## A ROMAN TRAVERTINE DINING TABLE WITH A QUARRY EDGE

\$5,800 This quarry edge travertine table has a minimalist quality to it given the simplicity of the material. The exposed table top and the base are smooth. The table top has a quarry edge, beautifully blending the two textures. The table base measures 27.75"W x 14.5"D, allowing for plenty of leg room. Measuring at 79"L, this table is perfect for a large dining table. typical of the designs out of Italy in the 1980s this table feels very current today.

1980s **Dimensions** 

Height: 30" Width: 79"

Depth: 40"

**Materials** Travertine