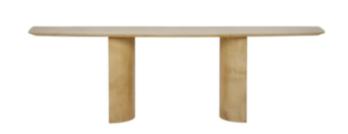

## A PARCHMENT CONSOLE, SIGNED ALDO TURA, 1980S

\$8,900 This is a beautiful and stylish console table designed and made by Aldo Tura, an Italian company know for their work in Parchment. The table features a great beveled edge to the top that rests on two columns that have a radius to the inner side. The table is of an impressive size and will command a wall beautifully. The table is signed by way of a sticker on the underside of the top, a conjoined version of the name TURA, this also helps with dating the table as this is a mark used in the 1980s.

1980s Dimensions
Height: 30"H
Width:
100.25"W
Depth:
21.75"D

Materials Lacquered Goatskin