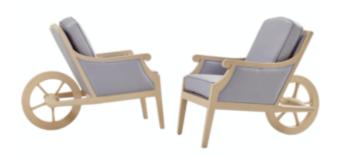

## A PAIR OF "MAN RAY" CHAIRS BY PHILIPPE STARCK

\$5,500 This Pair of "Man Ray" chairs by Philippe Starck were Inspired by the photographer Man Ray, who in one of his most famous fashion photographs, dressed a model in an evening gown and seated her in a wheelbarrow as in a luxurious armchair. The bleached wood frames with a "wheelbarrow" style wheel for the rear support, these chairs were manufactured for Clift Hotel in San Fransisco in the late 20th century. The seat height is 19". The chairs have been reupholstered in a pale purple wool Coraggio fabric to resemble the original vinyl and compliments the wood frames perfectly. These chairs will add a level of uniqueness to any area. Dimensions Height: 34.5" Width: 22.75" Depth: 43" Location Seat Height: 19"