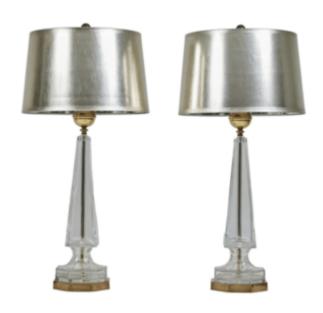

## A PAIR OF CRYSTAL OBELISK LAMPS WITH SILVER LEAFED SHADES, CHAPMAN LAMPS 1976

\$3,000 A great pair of moulded crystal lamps by Chapman Lamps, know for their quality product. The crystal pieces sit on a metal base with a metal rod running up the center of the lamp. At the top of the obelisk of each lamp sits a polished and lacquered brass orb. The lamps are signed with an adhesive sticker on the socket. We have paired these lamps with beautiful silver leafed lampshades. The shades also have silver leafed interiors that creates a lovely glow. These lamps have a transitional quality making them perfect in both traditional and modern or contemporary interiors.

1976 **Dimensions** Materials
Height: 33"H Brass,
Diameter: Crystal,
16"D Silver Leaf