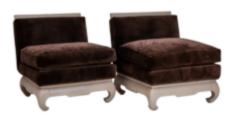

## PAIR OF ASIAN INSPIRED SLIPPER CHAIRS WITH CASHMERE VELVET UPHOLSTERY

\$7,000 This is an exceptionally well crafted pair of asian inspired slipper chairs, newly upholstered in a cashmere velvet with bleached wood accents. Circa 1940's, these chairs reflect the asian influence seen in design in the U.S. during the midcentury years. The legs on the base curve inwards to give the appearance that they are curling under. A greek key motif lines the upper most area of the chair bases. The cashmere velvet is a striking chocolate brown, allowing the exquisite bleached wood bases to pop and stand out. These would be a perfect pair of slipper chairs to add to a living or office area.

1940s **Dimensions** Height: 29"

19"

Width: 26"
Depth: 27.75" **Location**Seat Height:

Materials Wood, Cashmere