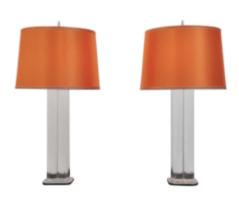

## PAIR OF FOUR COLUMN LUCITE AND CHROME LAMPS

\$5,000 These striking lamps which feature four lucite columns resting on a chrome base are unique and reminiscent of the work of Karl Springer. The high quality of these lamps shines thru even when not illuminated! A unique feature is the addition of a switch just above the sockets. The fitting doubles as a switch and controls the brightness of the light by individually turning each socket on or off. The lamps feature hard sided orange satin shades and a decorative chrome tapered finial. There are three sockets on each lamp. These lamps both unique and stylish would make a great addition to any interior modern or more traditional.

1970-1979 **Dimensions**Height: 31"
Diameter:
16"

Materials Lucite, Chrome